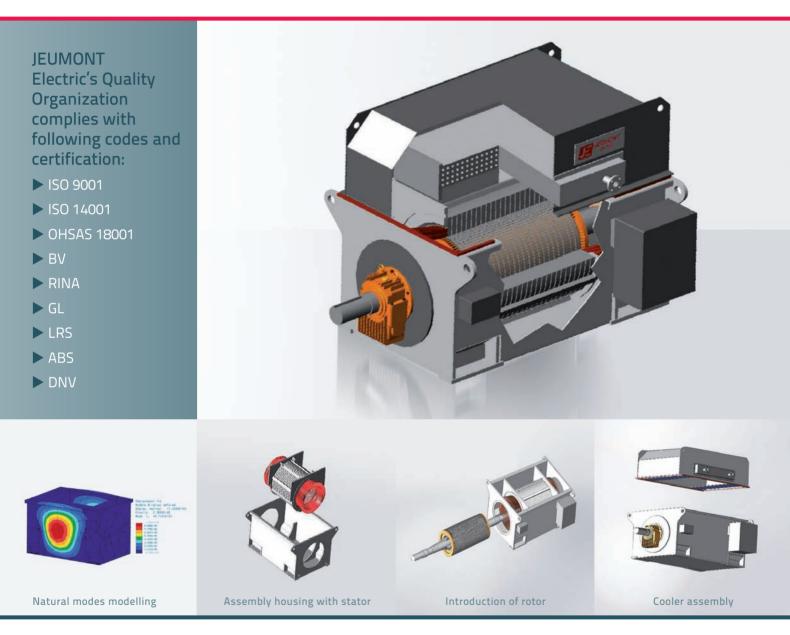

## Extended Modular Design

Robustness and Simplicity

JEMAC design integrates JEUMONT Electric extensive experience in service of rotating machines. The weak points are eliminated and maintainability have been considered at each stage of the design. The range has also taken advantage of the latest simulation tools to ensure highest efficiency throughout the operating range. The result is a robust, flexible and cost effective product which suits all applications. JEMAC can also easily be adapted to replace an existing motor.

#### JEMAC range:

Standards: IEC/IEEE/NEMA MG-1/API/BS

Frame Size: from 355 mm to 1250 mm

**Power Range:** from 400 KW to 25000 KW

**Number of Poles:** from 2 to 26 poles

**Voltage:** from 3300 V to 15000

Frequency: 50 Hz / 60 Hz

Protection: IP23/IP44/IP54/ IP55

**Mounting:** Horizontal / Vertical

**Bearings:** Sleeve or Ball Bearings

Starting: DOL or with VFD

**Cooling Mode:** Open (A) self Cooling / Forced Air (T) / Water (R)

Class F + Insulation Material

Routine Tests / Type Tests

Hazardeous Area: (ATEX ) Exn / Exe / Exp

**Accessories:** Temperature Winding Sensors (Pt100)

Temperature Bearing Sensors (Pt100), Space Heaters, Others (on request)

**Interchangeability** (Fit, Form and Function) with existing Original Equipment