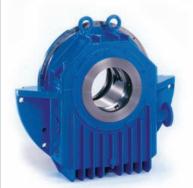

Core length (S, M or L) Cooling type (T, R or A)

Frame height (mm) JEUMONT Electric Motor Asynchronous Cage type



Horizontal

### Stator end winding

#### Stator

- Low loss laminations
- Cooling at the heart of the winding
- Compact design
- Reliable, durable insulation
- Vacuum and Pressure
- Anti-Flash and-Contamination coating



Mounting of rotor

#### Housing

Fabricated, rigid housings, engineered to reduce vibrations throughout the whole range of operation modes





#### Stator core and winding

#### Rotor

- Optimized construction
- High Balancing Class
- Deep slots
- Copper coils ; Copper (or copper alloy) bars and rings







Air/water

#### Cooling

Heat exchangers for all type of ambient conditions

Air/Air type (T)Air/Water type (R)



Bearings - Anti-frictio

- Sleeve



Imagination in energy

## yourapplications

### Wide product range for all applications:

- ▶ Industrial drives
- > Power Plants (Nuclear, Fossil Fuel, Wind, Hydro,..)
- Propulsion





#### JEUMONT Electric

367, rue de l'Industrie B.P. 20109 59572 Jeumont - France + 33 3 61 99 96 00 + 33 3 61 99 97 33 www.jeumontelectric.com

#### JEUMONT Electric India Pvt-Ltd

615-616, 6<sup>th</sup> floor, BONANZA, B-Wing Sahar Plaza, Andheri Kurla Road Andheri East, Mumbai 400059 - India # + 91 22 401 512 64 + 91 22 401 512 60 www.jeumontelectric.in

#### JEUMONT Electric Middle East

Airport Road, Fetouh Al Khair Centre, Tower 3, « 0 » floor Abu Dhabi - UAE \*\*\* + 971 50 666 1907 + 971 2 631 1959 📇 + 971 2 635 1242

#### JEUMONT Electric Maintenance

5, rue du Château de Bel Air B.P. 80203 44472