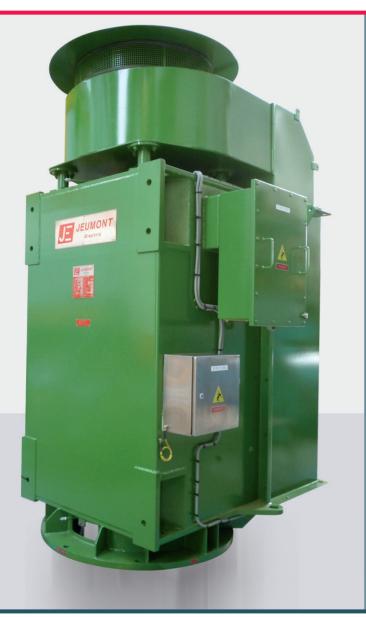

## Extended Modular Design

Robustness and Simplicity

JEMAC design integrates JEUMONT Electric extensive experience in service of rotating machines. The weak points are eliminated and maintainability have been considered at each stage of the design. The range has also taken advantage of the latest simulation tools to ensure highest efficiency throughout the operating range. The result is a robust, flexible and cost effective product which suits all applications. JEMAC can also easily be adapted to replace an existing motor.

#### JEMAC range:

Standards: IEC/IEEE/NEMA MG-1/API/BS

Frame Size: from 355 mm to 1250 mm

**Power Range:** from 400 KW to 25000 KW

**Number of Poles:** from 2 to 26 poles

**Voltage:** from 3300 V to 15000

Frequency: 50 Hz / 60 Hz

Protection: IP23/IP44/IP54/ IP55

**Mounting:** Horizontal / Vertical

**Bearings:** Sleeve or Ball Bearings

Starting: DOL or with VFD

**Cooling Mode:** Open (A) self Cooling / Forced Air (T) / Water (R)

Class F + Insulation Material

Routine Tests / Type Tests

Hazardeous Area: (ATEX ) Exn / Exe / Exp

**Accessories:** Temperature Winding Sensors (Pt100)

Temperature Bearing Sensors (Pt100), Space Heaters, Others (on request)

**Interchangeability** (Fit, Form and Function) with existing Original Equipment

Frame height (mm) JEUMONT Electric Motor Asynchronous Cage type

Horizontal