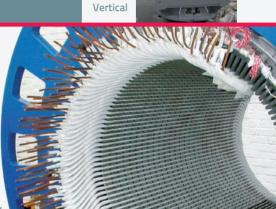

### Stator end winding

#### Stator

- Low loss laminations
- Cooling at the heart of the winding
- Compact design
- Reliable, durable insulation
- Vacuum and Pressure
- Anti-Flash and-Contamination coating

Mounting of rotor

#### Stator core and winding