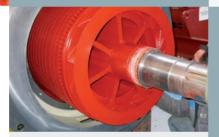

#### Rotor

- Optimized construction
- High Balancing Class
- Deep slots
- Copper coils ; Copper (or copper alloy) bars and rings

Air/water